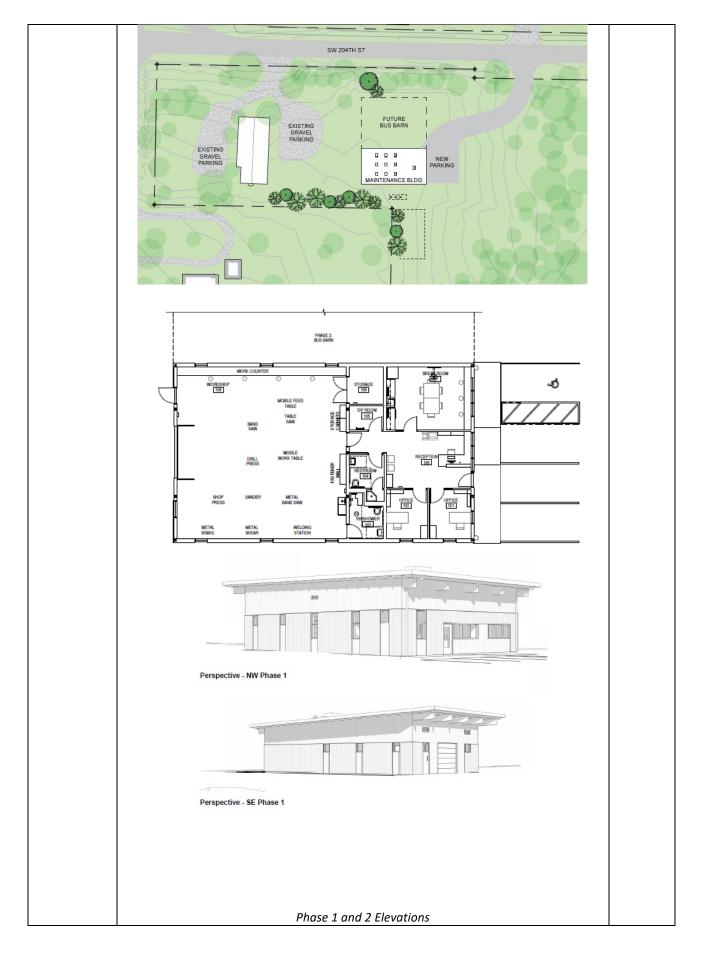

## Vashon Island School District

Capital Projects Update January 23, 2020

| Project                    | Status                                                                                                                                                                                                                                                                                                                                                                                                                                                                                                                                                                                                                                                            | Funding      |
|----------------------------|-------------------------------------------------------------------------------------------------------------------------------------------------------------------------------------------------------------------------------------------------------------------------------------------------------------------------------------------------------------------------------------------------------------------------------------------------------------------------------------------------------------------------------------------------------------------------------------------------------------------------------------------------------------------|--------------|
| Chautauqu                  | Ja Elementary – all bond work is complete                                                                                                                                                                                                                                                                                                                                                                                                                                                                                                                                                                                                                         |              |
| -                          | 7 – all bond work is complete except for the exterior paint. Options were reviewed with the and the work is on hold.                                                                                                                                                                                                                                                                                                                                                                                                                                                                                                                                              | e Board in   |
| Vashon Isl                 | and High School Track, Field & Grandstands                                                                                                                                                                                                                                                                                                                                                                                                                                                                                                                                                                                                                        |              |
| Turf & Track               | Retainage release for Field Turf has been approved and all work complete.                                                                                                                                                                                                                                                                                                                                                                                                                                                                                                                                                                                         | 2017         |
|                            |                                                                                                                                                                                                                                                                                                                                                                                                                                                                                                                                                                                                                                                                   | Bond         |
|                            | The last of the equipment budget will be spent towards installing venting into the four                                                                                                                                                                                                                                                                                                                                                                                                                                                                                                                                                                           | &            |
|                            | new storage containers in the spring/summer of 2020.                                                                                                                                                                                                                                                                                                                                                                                                                                                                                                                                                                                                              | KCYFS        |
|                            |                                                                                                                                                                                                                                                                                                                                                                                                                                                                                                                                                                                                                                                                   | Grant        |
| Gym                        | All work complete                                                                                                                                                                                                                                                                                                                                                                                                                                                                                                                                                                                                                                                 | Gym          |
| Maintenance                |                                                                                                                                                                                                                                                                                                                                                                                                                                                                                                                                                                                                                                                                   | Reserves     |
| Building K<br>Student Link | and High School Campus– Other Projects<br>Retainage release process still underway with State agencies.                                                                                                                                                                                                                                                                                                                                                                                                                                                                                                                                                           | 2017<br>Bond |
| Heat Pump<br>Repair        | Repairs to the Heat Pump are scheduled for mid-winter break.                                                                                                                                                                                                                                                                                                                                                                                                                                                                                                                                                                                                      | Cap/Tech     |
| Maintenar                  | nce Shop                                                                                                                                                                                                                                                                                                                                                                                                                                                                                                                                                                                                                                                          |              |
| New Building               | The project advertised for bids on 1.21.20 and bids are scheduled to be opened on                                                                                                                                                                                                                                                                                                                                                                                                                                                                                                                                                                                 |              |
|                            | 2.25.20. The District anticipates awarding the contract in March, with on-site work                                                                                                                                                                                                                                                                                                                                                                                                                                                                                                                                                                               | 2017         |
|                            | beginning in May. Completion is planned by the end of the year. For bid control purposes, a number of alternates have been identified, however, no changes have been made to the site or building plans.                                                                                                                                                                                                                                                                                                                                                                                                                                                          | Bond         |
|                            | The building designed as wood frame post and beam construction, with metal siding<br>and a single slope roof. The shop, associated restroom, storage areas, and mezzanine<br>access are all sealed concrete. The transition between the shop and reception area,<br>along with the break room will be linoleum. Reception and the offices are carpeted.<br>Ceilings in reception and the shop are open to structure with exposed metal ductwork.<br>It is a small but very functional building and a good first step in creating safe and<br>appropriate space for the maintenance activities as well as the future location for the<br>bus maintenance facility. |              |