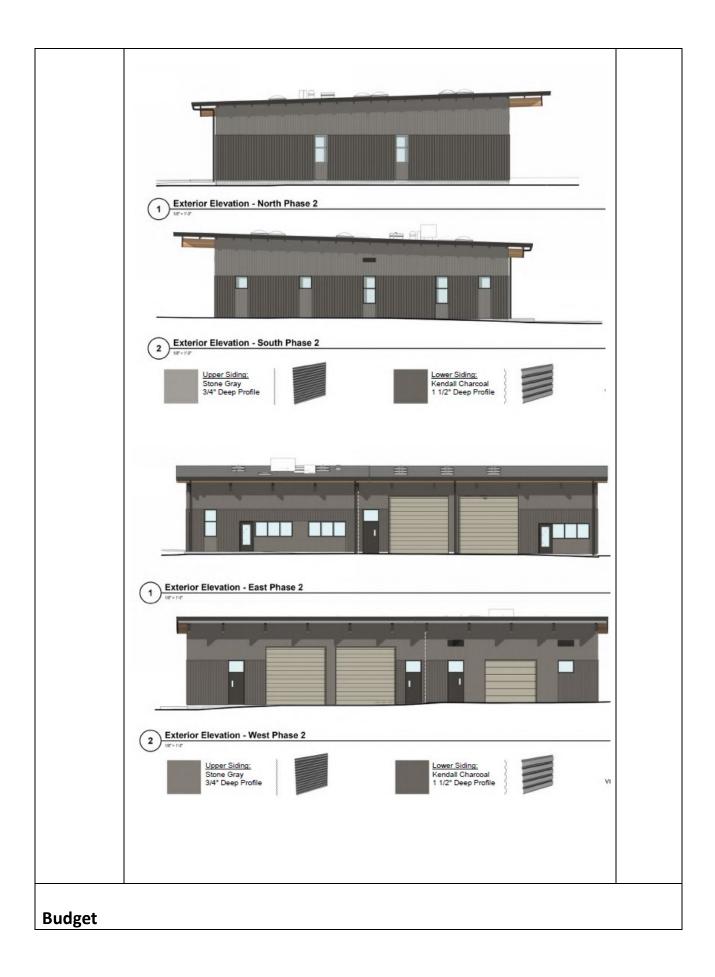

## Vashon Island School District

Capital Projects Update January 23, 2020

| Project                    | Status                                                                                                                                                                                                                                                                                                                                                                                                                                                                                                                                                                                                                                                            | Funding      |
|----------------------------|-------------------------------------------------------------------------------------------------------------------------------------------------------------------------------------------------------------------------------------------------------------------------------------------------------------------------------------------------------------------------------------------------------------------------------------------------------------------------------------------------------------------------------------------------------------------------------------------------------------------------------------------------------------------|--------------|
| Chautauqu                  | Ja Elementary – all bond work is complete                                                                                                                                                                                                                                                                                                                                                                                                                                                                                                                                                                                                                         |              |
| -                          | 7 – all bond work is complete except for the exterior paint. Options were reviewed with the and the work is on hold.                                                                                                                                                                                                                                                                                                                                                                                                                                                                                                                                              | e Board in   |
| Vashon Isl                 | and High School Track, Field & Grandstands                                                                                                                                                                                                                                                                                                                                                                                                                                                                                                                                                                                                                        |              |
| Turf & Track               | Retainage release for Field Turf has been approved and all work complete.                                                                                                                                                                                                                                                                                                                                                                                                                                                                                                                                                                                         | 2017         |
|                            |                                                                                                                                                                                                                                                                                                                                                                                                                                                                                                                                                                                                                                                                   | Bond         |
|                            | The last of the equipment budget will be spent towards installing venting into the four                                                                                                                                                                                                                                                                                                                                                                                                                                                                                                                                                                           | &            |
|                            | new storage containers in the spring/summer of 2020.                                                                                                                                                                                                                                                                                                                                                                                                                                                                                                                                                                                                              | KCYFS        |
|                            |                                                                                                                                                                                                                                                                                                                                                                                                                                                                                                                                                                                                                                                                   | Grant        |
| Gym                        | All work complete                                                                                                                                                                                                                                                                                                                                                                                                                                                                                                                                                                                                                                                 | Gym          |
| Maintenance                |                                                                                                                                                                                                                                                                                                                                                                                                                                                                                                                                                                                                                                                                   | Reserves     |
| Building K<br>Student Link | and High School Campus– Other Projects<br>Retainage release process still underway with State agencies.                                                                                                                                                                                                                                                                                                                                                                                                                                                                                                                                                           | 2017<br>Bond |
| Heat Pump<br>Repair        | Repairs to the Heat Pump are scheduled for mid-winter break.                                                                                                                                                                                                                                                                                                                                                                                                                                                                                                                                                                                                      | Cap/Tech     |
| Maintenar                  | nce Shop                                                                                                                                                                                                                                                                                                                                                                                                                                                                                                                                                                                                                                                          |              |
| New Building               | The project advertised for bids on 1.21.20 and bids are scheduled to be opened on                                                                                                                                                                                                                                                                                                                                                                                                                                                                                                                                                                                 |              |
|                            | 2.25.20. The District anticipates awarding the contract in March, with on-site work                                                                                                                                                                                                                                                                                                                                                                                                                                                                                                                                                                               | 2017         |
|                            | beginning in May. Completion is planned by the end of the year. For bid control purposes, a number of alternates have been identified, however, no changes have been made to the site or building plans.                                                                                                                                                                                                                                                                                                                                                                                                                                                          | Bond         |
|                            | The building designed as wood frame post and beam construction, with metal siding<br>and a single slope roof. The shop, associated restroom, storage areas, and mezzanine<br>access are all sealed concrete. The transition between the shop and reception area,<br>along with the break room will be linoleum. Reception and the offices are carpeted.<br>Ceilings in reception and the shop are open to structure with exposed metal ductwork.<br>It is a small but very functional building and a good first step in creating safe and<br>appropriate space for the maintenance activities as well as the future location for the<br>bus maintenance facility. |              |