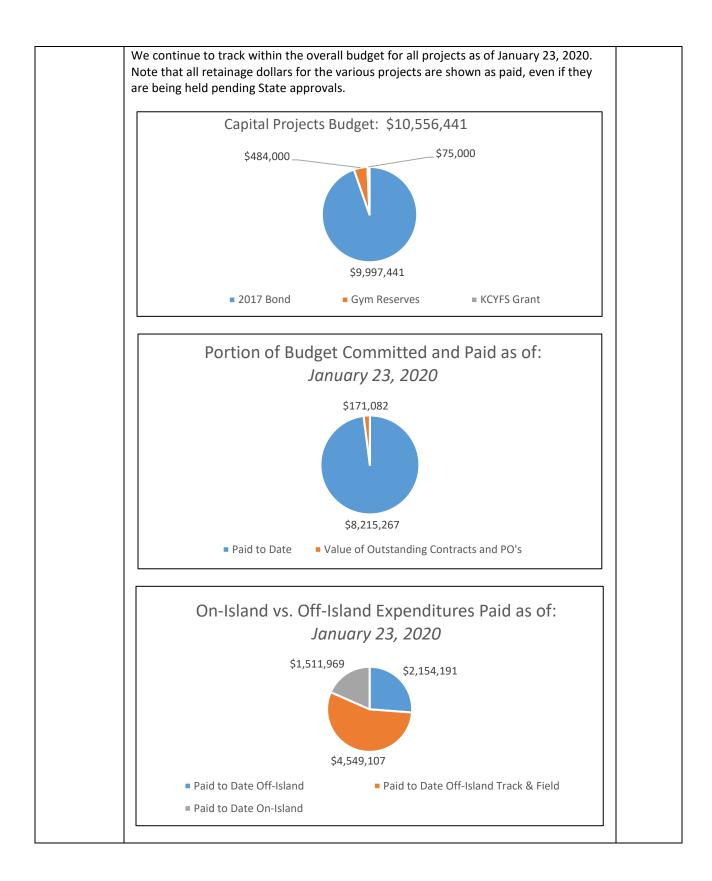

## Vashon Island School District

Capital Projects Update January 23, 2020

| Project                    | Status                                                                                                                                                                                                                                                                                                                                                                                                                                                                                                                                                                                                                                                            | Funding      |
|----------------------------|-------------------------------------------------------------------------------------------------------------------------------------------------------------------------------------------------------------------------------------------------------------------------------------------------------------------------------------------------------------------------------------------------------------------------------------------------------------------------------------------------------------------------------------------------------------------------------------------------------------------------------------------------------------------|--------------|
| Chautauqu                  | Ja Elementary – all bond work is complete                                                                                                                                                                                                                                                                                                                                                                                                                                                                                                                                                                                                                         |              |
| -                          | 7 – all bond work is complete except for the exterior paint. Options were reviewed with the and the work is on hold.                                                                                                                                                                                                                                                                                                                                                                                                                                                                                                                                              | e Board in   |
| Vashon Isl                 | and High School Track, Field & Grandstands                                                                                                                                                                                                                                                                                                                                                                                                                                                                                                                                                                                                                        |              |
| Turf & Track               | Retainage release for Field Turf has been approved and all work complete.                                                                                                                                                                                                                                                                                                                                                                                                                                                                                                                                                                                         | 2017         |
|                            |                                                                                                                                                                                                                                                                                                                                                                                                                                                                                                                                                                                                                                                                   | Bond         |
|                            | The last of the equipment budget will be spent towards installing venting into the four                                                                                                                                                                                                                                                                                                                                                                                                                                                                                                                                                                           | &            |
|                            | new storage containers in the spring/summer of 2020.                                                                                                                                                                                                                                                                                                                                                                                                                                                                                                                                                                                                              | KCYFS        |
|                            |                                                                                                                                                                                                                                                                                                                                                                                                                                                                                                                                                                                                                                                                   | Grant        |
| Gym                        | All work complete                                                                                                                                                                                                                                                                                                                                                                                                                                                                                                                                                                                                                                                 | Gym          |
| Maintenance                |                                                                                                                                                                                                                                                                                                                                                                                                                                                                                                                                                                                                                                                                   | Reserves     |
| Building K<br>Student Link | and High School Campus– Other Projects<br>Retainage release process still underway with State agencies.                                                                                                                                                                                                                                                                                                                                                                                                                                                                                                                                                           | 2017<br>Bond |
| Heat Pump<br>Repair        | Repairs to the Heat Pump are scheduled for mid-winter break.                                                                                                                                                                                                                                                                                                                                                                                                                                                                                                                                                                                                      | Cap/Tech     |
| Maintenar                  | nce Shop                                                                                                                                                                                                                                                                                                                                                                                                                                                                                                                                                                                                                                                          |              |
| New Building               | The project advertised for bids on 1.21.20 and bids are scheduled to be opened on                                                                                                                                                                                                                                                                                                                                                                                                                                                                                                                                                                                 |              |
|                            | 2.25.20. The District anticipates awarding the contract in March, with on-site work                                                                                                                                                                                                                                                                                                                                                                                                                                                                                                                                                                               | 2017         |
|                            | beginning in May. Completion is planned by the end of the year. For bid control purposes, a number of alternates have been identified, however, no changes have been made to the site or building plans.                                                                                                                                                                                                                                                                                                                                                                                                                                                          | Bond         |
|                            | The building designed as wood frame post and beam construction, with metal siding<br>and a single slope roof. The shop, associated restroom, storage areas, and mezzanine<br>access are all sealed concrete. The transition between the shop and reception area,<br>along with the break room will be linoleum. Reception and the offices are carpeted.<br>Ceilings in reception and the shop are open to structure with exposed metal ductwork.<br>It is a small but very functional building and a good first step in creating safe and<br>appropriate space for the maintenance activities as well as the future location for the<br>bus maintenance facility. |              |